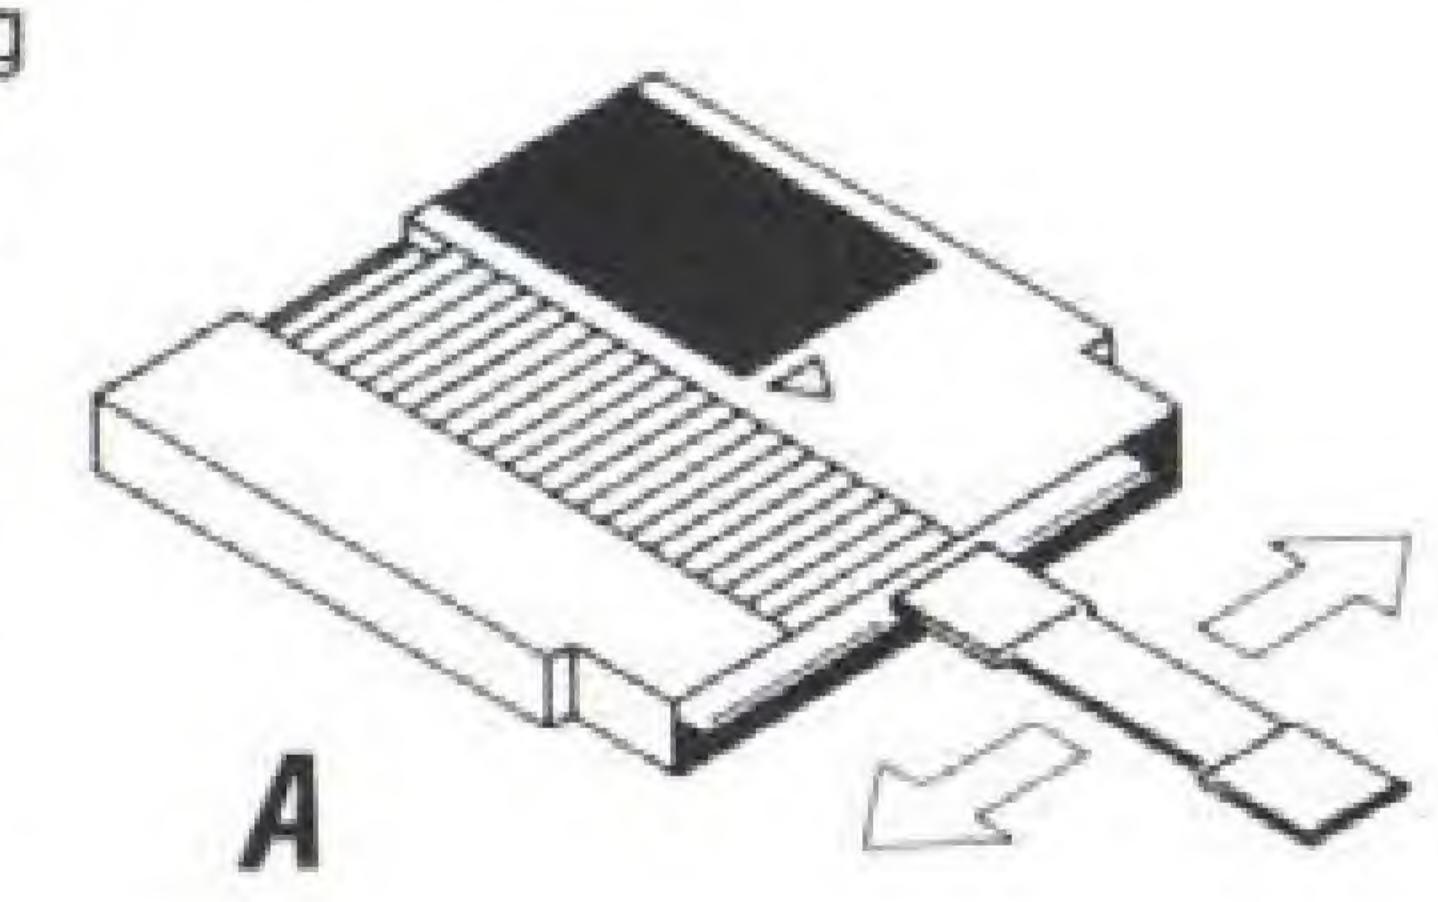

      OR

      For maximum cleaning effect, use a mixture of 1 teaspoon isopropyl alcohol and 1 teaspoon water.
  - Rub both sides of the Game Pak edge connector by pressing against it gently with the blue end of the cleaner. Move the cleaner side to side to clean all of the edge connector pins. (See Drawing A.)
  - With the white end of the cleaner, gently dry both sides of the Game Pak edge connector.
  - Check the connector pins on both sides of the Game Pak.
     They should be clean, free of lint and have a shiny gold finish. If not, repeat steps 3 and 4.